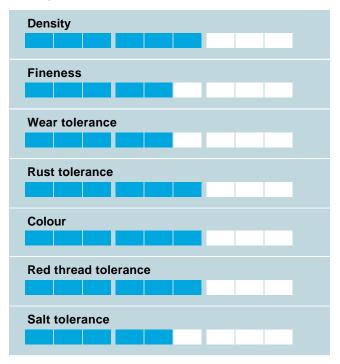

## **Ratings**

#### **Good wear tolerance**

TROYA has strong characters in the typical performance of a Perennial Ryegrass turf variety.

Good wear tolerance and good amenity quality in terms of turf density and good winter growth and aspect. It has a nice and fresh green appearance during winter. The summer colour is mid green.

### Good winter growth

TROYA is a good sport type variety with a high score in Germany for its wear tolerance. Combined with the good winter growth, TROYA is the variety to select - also when there are sports activities to serve during winter.

TROYA has improved resistance against common turf diseases.