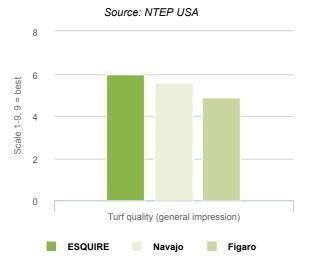

i-resistant
- · Very fast in establishment
- Combining density and wear tolerance

# **Ratings**



# **Brilliant Future**

ESQUIRE is one of the few varieties needing hardly any promotion. Since we started dispatching of seed for private trials we have had a very high positive feedback. Esquire's "field" performance is highly convincing!

#### Multi-Resistant

ESQUIRE resists well to winter damage and is tolerant to the majority of diseases of importance in the European Union and in North America; rusts, leaf spot, red thread and dollar spot.

## **First Out of Starting-Blocs**

ESQUIRE takes off very early in spring with an impressive density. This explains also a very good wear tolerance. This is combined with good summer appearance and leaf fineness above average.

# **Turf quality**



### Spring greenup