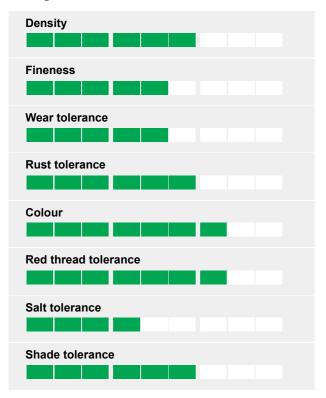

# **ESQUIRE** *Lolium perenne*



# Perennial ryegrass

Convincing by Performance!

- · Dark green colour
- Multi-resistant
- · Very fast in establishment
- Combining density and wear tolerance

# **Ratings**



# **Brilliant Future**

ESQUIRE is one of the few varieties needing hardly any promotion. Since we started dispatching of seed for private trials we have had a very high positive feedback. Esquire's "field" performance is highly convincing!

#### Multi-Resistant

ESQUIRE resists well to winter damage and is tolerant to the majority of diseases of importance in the European Union and in North America; rusts, leaf spot, red thread and dollar spot.

## **First Out of Starting-Blocs**

ESQUIRE takes off very early in spring with an impressive density. This explains also a very good wear tolerance. This is combined with good summer appearance and leaf fineness above average.

# **Turf quality**



### Spring greenup