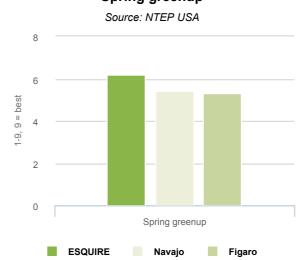

## **First Out of Starting-Blocs**

ESQUIRE takes off very early in spring with an impressive density. This explains also a very good wear tolerance. This is combined with good summer appearance and leaf fineness above average.

### Spring greenup