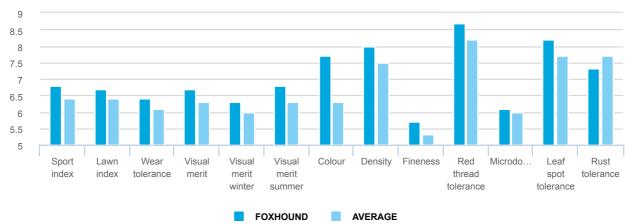

### **Performance in France**

Source: Geves 2017 (France) Scale: 1-9, 9 = best/darkest