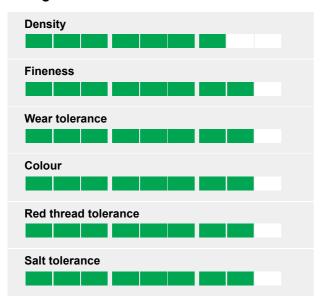

## Ratings

#### Well prepared for a sports tackle

A nice high quality turf-type with dark green color. Foxhound delivers all you need in turf tall fescues. In NTEP trials as well as in French turf trials it showed high quality in criteria's like sport performance and wear tolerance.

#### Always looks nice and vigorous

Outstanding is the infection resistance of Foxhound against all kinds of diseases like brown patch and Pythium or red thread. With high scores in several trials Foxhound staid healthy and took advantage of the nice summer and winter appearance.