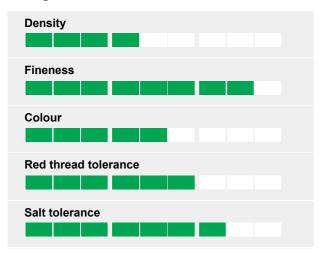

### **Ratings**

#### High stress tolerance

Highly stress tolerant variety with an intermediate ranking on RSM as well as on the STRI list.

The disease resistance of MAXIMA 1 is exceptionally good as the results from Bingly show. The figures from RSM underline the flexible use of MAXIMA 1.

#### Nice Appearance throughout the Whole Year

The general aspect of MAXIMA 1 is very stable over summer as well as in winter and rated good at BSA trials.