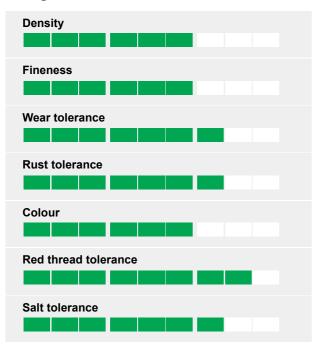

# MIRACLE Poa pratensis



## **Kentucky bluegrass**

Superb rust resistance and attractive dark green colour

- Perfect for tall fescue mixtures
- High wear tolerance
- Darker green colour
- Medium-large leaves and density

# **Ratings**



#### **Excellent mixture component**

MIRACLE has medium density and the leaves are quite large. This fits very well with many tall fescues and the rather dark leaf colour allows to pick out perfect partners for mixtures in warmer regions. The rather aggressive growth allows also to compete in mixtures with perennial ryegrass.

## Very high rust resistance

The high reistance to rusts is very appreciable in Poa pratensis. As the species has apomictic behaviour in seed production means that all plants in a variety are almost identical from a genetical point of view and will all show symptoms in case of lack of resistance.

# **Performance for Lawn Use**

Source: STRI Table L2 2008 (Lawn Use)



## **Performance for Sport Use**

Source: STRI Table S2 2008 (Sport Use)