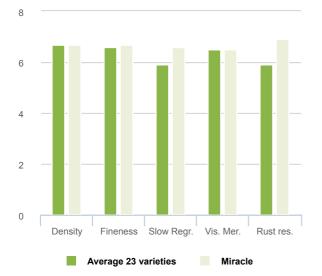

es
- High wear tolerance
- Darker green colour
- Medium-large leaves and density

# **Ratings**



#### **Excellent mixture component**

MIRACLE has medium density and the leaves are quite large. This fits very well with many tall fescues and the rather dark leaf colour allows to pick out perfect partners for mixtures in warmer regions. The rather aggressive growth allows also to compete in mixtures with perennial ryegrass.

## Very high rust resistance

The high reistance to rusts is very appreciable in Poa pratensis. As the species has apomictic behaviour in seed production means that all plants in a variety are almost identical from a genetical point of view and will all show symptoms in case of lack of resistance.

# **Performance for Lawn Use**

Source: STRI Table L2 2008 (Lawn Use)



## **Performance for Sport Use**

Source: STRI Table S2 2008 (Sport Use)