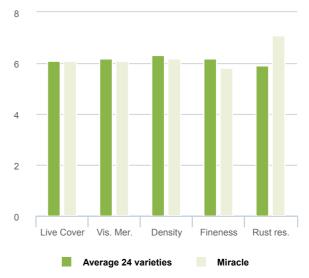

sity

# **Ratings**



#### **Excellent mixture component**

MIRACLE has medium density and the leaves are quite large. This fits very well with many tall fescues and the rather dark leaf colour allows to pick out perfect partners for mixtures in warmer regions. The rather aggressive growth allows also to compete in mixtures with perennial ryegrass.

## Very high rust resistance

The high reistance to rusts is very appreciable in Poa pratensis. As the species has apomictic behaviour in seed production means that all plants in a variety are almost identical from a genetical point of view and will all show symptoms in case of lack of resistance.

# **Performance for Lawn Use**

Source: STRI Table L2 2008 (Lawn Use)



## **Performance for Sport Use**

Source: STRI Table S2 2008 (Sport Use)