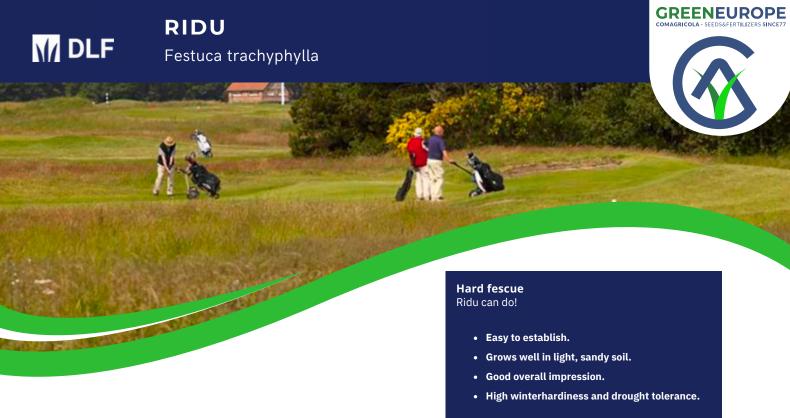

## Description

RIDU produces a dark blue/green fine leaved, low growing turf. It has a quick establishment and a medium-slow growth with an early greening up in spring.

## **Resistant and Tolerant**

RIDU has a good resistance against diseases, a high salt tolerance and a high winterhardiness and drought tolerance. In addition, the shade tolerance is very high.

## **Use of RIDU**

RIDU is recommended in mixtures for less intensive areas like roadsides, banks, and dunes, among others. However, RIDU can also play an important role in shade tolerant mixtures for ornamental purpose.