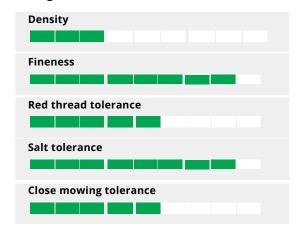

## Ratings

## **Resistant and Tolerant**

RIDU has a good resistance against diseases, a high salt tolerance and a high winterhardiness and drought tolerance. In addition, the shade tolerance is very high.